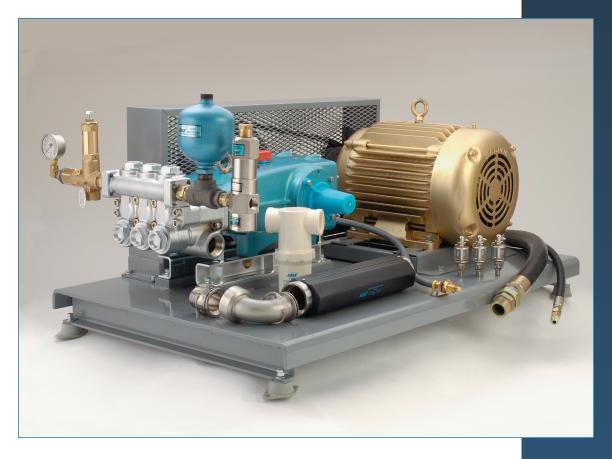

## **Customized Industrial Duty Power Units**

Fully
Engineered
Customer
Specified
Packages

Custom Power Units offer the convenience of a professionally engineered and tested assembled package eliminating design, sourcing, fabrication and testing from your schedule. Most Power Units are available for shipment in 4-6 weeks. Let us help you design your next high pressure system. Complete our Power Unit quotation form on our **web site** under Power Units or in the **Power Unit Brochure**.

- Heavy-duty horizontal or stacked base for maximum weight load and minimum flexing.
- Heavy-duty bolt-down shock mounts provide easy leveling and shock absorption.
- Flexible drive options including 50 or 60Hz electric motor, variable frequency drive, gas or diesel engines, or hydraulic motor drives.
- Primary pressure regulating valve and secondary safety relief valve provide system pressure setting and protection.
- c Captive acceleration tube (C.A.T.) to minimize inlet surging, spikes and cavitation.
- Bladder type, nitrogen pre-charged pulsation dampeners increase the life of the pump and system components.
- System options such as handle and wheels for portability, custom paint, enclosures, and additional system accessories are available.